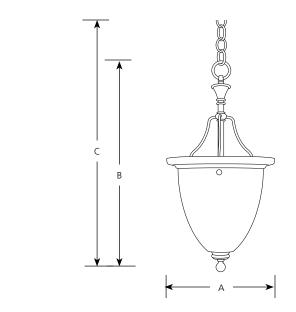

# Hall & Foyer

|             | Finish  |         |         |            |                     |        |    |
|-------------|---------|---------|---------|------------|---------------------|--------|----|
|             | Brushed | Antique | Cobble- |            | Dimensions (Inches) |        |    |
| Catalog No. | Nickel  | Bronze  | stone   | Lamping    | Α                   | В      | С  |
| P3793       | -09     | -20     | -33     | 1 (m) 100w | 11                  | 21-3/8 | 96 |