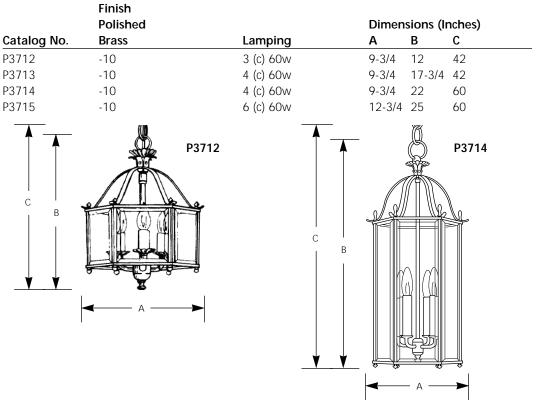

# **Clear Beveled Glass**

| Туре  |     |
|-------|-----|
|       | -10 |
| P3712 |     |
| P3713 |     |
| P3714 |     |
| P3715 |     |
|       |     |

#### Specifications: