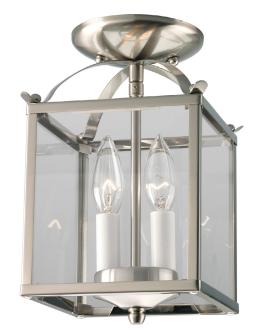

## Flat Glass

Two-light foyer fixture with clear, flat glass panels and white candle clusters.

TYPE:

- Brushed Nickel finish.
- Clear flat glass panels.
- White candle clusters.

Category: Hall & Foyer Finish: Brushed Nickel (plated) Construction: Steel Construction Glass/Shade: Clear flat glass

Diameter: 9-7/16" Height: 12" CTC: 10-7/8" Overall Ht. W/Chain: 49"

Width: 5-7/8" Height: 6-9/16"

| MOUNTING                                                                                                                                                          | ELECTRICAL                        | LAMPING                                                   | ADDITIONAL INFORMATION     |
|-------------------------------------------------------------------------------------------------------------------------------------------------------------------|-----------------------------------|-----------------------------------------------------------|----------------------------|
| Ceiling chain/ctc mounted                                                                                                                                         | Pre-wired                         | Quantity:                                                 | UL-CUL Dry location listed |
| Mounting bracket for outlet box<br>included<br>Three feet of 9 gauge chain<br>supplied<br>Canopy covers a standard 4"<br>octagonal recessed outlet box<br>5.5" W. | 15 feet of wire supplied<br>120 V | Two 60w max. Candelabra Base<br>E12 base phenolic sockets | 1 year warranty            |