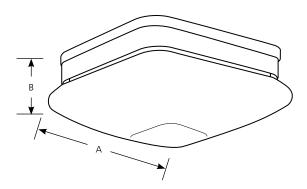

| Incandescent  | Appeal   | Close-To-Ceiling |
|---------------|----------|------------------|
| incariacscent | , ippeai | ciose io ceiling |

Type -09 -20 

P3549

|                | Finish |         |             |                            |       |  |
|----------------|--------|---------|-------------|----------------------------|-------|--|
| Catalog<br>No. |        | Antique | <br>Lamping | <b>Dimensions (Inches)</b> |       |  |
|                |        | Bronze  |             | Α                          | В     |  |
| P3549          | -09    | -20     | 2 (m) 60w   | 9                          | 3-3/4 |  |

### <u>General</u>

- Etched Opal glass square diffuser: 9" sq.
- Plated Brushed Nickel (-09) finish
- Painted Antique Bronze (-20) finish
- Steel construction