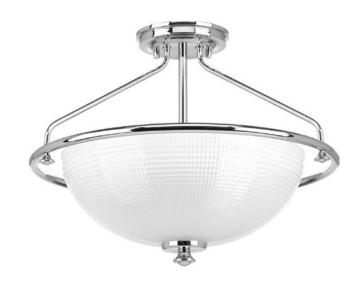

## Lucky

Three-light semi-flush convertible fixture from the Lucky Collection, the distinctive design evokes a vintage flair with finely crafted details. Light is beautifully illuminated through double prismatic frosted glass shades.

Category: Close-to-Ceiling Finish: Polished Chrome (plated) Construction: Steel construction Glass: White Prismatic glass bowl

Diameter: 16-1/4" Height: 13-1/4

Overall ht. w/stem: 79"

| MOUNTING                                                                                                                                                                                                                                  | ELECTRICAL                                | LAMPING                                                     | ADDITIONAL INFORMATION                                                        |
|-------------------------------------------------------------------------------------------------------------------------------------------------------------------------------------------------------------------------------------------|-------------------------------------------|-------------------------------------------------------------|-------------------------------------------------------------------------------|
| Ceiling stem mounted with 6 links of chain/semi-flush mounted  Mounting strap for outlet box included 6 Links 9 gauge chain supplied One 6", four 12" lengths of stem included  Canopy covers a standard 4" hexagonal recessed outlet box | Pre-wired  10 feet of wire supplied  120V | Quantity: 3<br>100W Medium Base<br>Medium porcelain sockets | UL/CUL Dry location listed  1 year warranty  Companion fixtures are available |