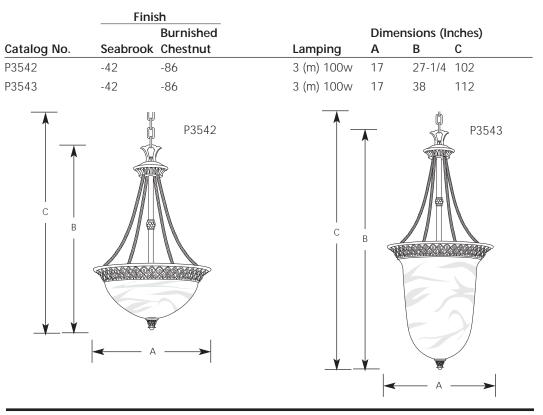

#### <u>General</u>

- Antique alabaster glass
- Pineapple patterned details
- Cast resin trim
- Semi-Flush mount
- Hand painted finish
- Twisted wire rope accents
- 9 gauge chain supplied
- Companion fixtures: Chandeliers, Wall Sconce, Close-to-Ceiling, Hall & Foyer, Pendant, Bath and Vanity

### Mounting

- Ceiling mount on chain
- Covers outlet box
- Canopy is 6" dia.

Mounting strap for outlet box included
<u>Electrical</u>

- Medium base ceramic sockets
- 15 feet of wire
- Pre-wired