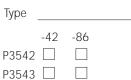

#### <u>General</u>

- Antique alabaster glass
- Pineapple patterned details
- Cast resin trim
- Semi-Flush mount
- Hand painted finish
- Twisted wire rope accents
- 9 gauge chain supplied
- Companion fixtures: Chandeliers, Wall Sconce, Close-to-Ceiling, Hall & Foyer, Pendant, Bath and Vanity

### Mounting

- Ceiling mount on chain
- Covers outlet box
- Canopy is 6" dia.

Mounting strap for outlet box included
<u>Electrical</u>

- Medium base ceramic sockets
- 15 feet of wire
- Pre-wired