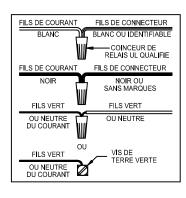

## Instructions d'Assemblage et Installation

Mise en garde: Lire les instructions avec soin et couper le courant au disjoncteur central avant de commencer l'installation.

**AVERTISSEMENT** - S'il y a d'autres mécanismes régulateurs qui s'emploient avec ce dispositif, suivre soigneusement les instructions pour satisfaire aux exigences NEC. Si vous avez des questions, consulter un électricien qualifié.

**MISE EN GARDE** - Le verre est toujours fragile; maniez le globe et l'ampoule avec prudence.

**AVERTISSEMENT** - Ce produit contient des composants chimiques qui selon L'état de Californie provoquent un cancer, des infirmités de naissance et (ou) du mal au système reproductif. Il faut laver les mains soigneusement après avoir installé, manipulé, nettoyé, ou autrement touché ce produit.