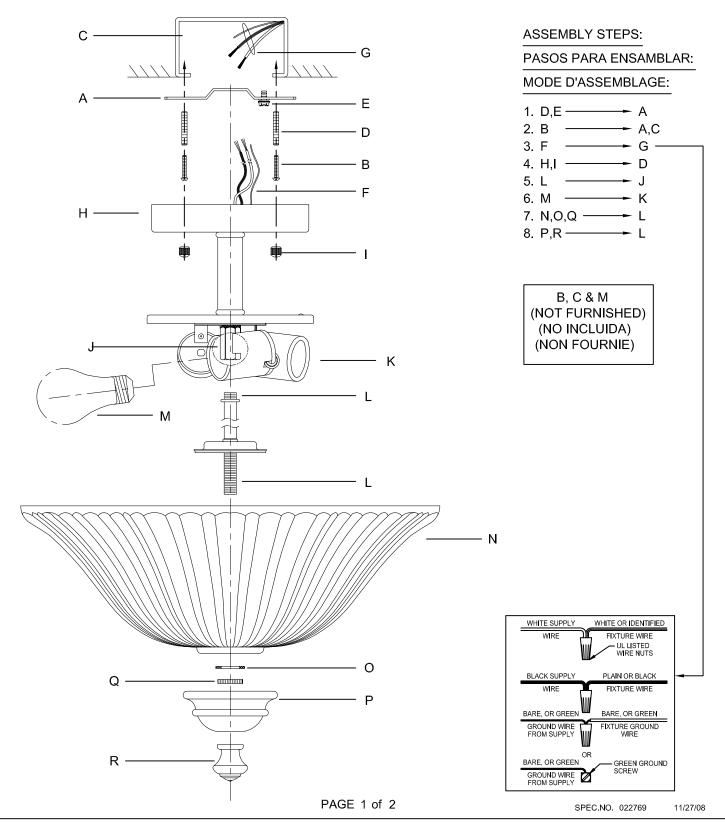

Assembly & Installation Instructions

**CAUTION:** Read instructions carefully and turn electricity off at main circuit breaker panel before beginning installation.

## 3515

**WARNING** - If any Special Control Devices are used with this Fixture, Follow the Instructions Carefully to assure full compliance with N.E.C. requirements. If there are any questions, contact a Qualified Electrical Contractor. **CAUTION** - All glass is fragile, use care when handling Glass component(s) and or Lamp(s).

## Instrucciones de ensamblaje e instalación

Precaución: Lea cuidadosamente las instrucciones y desconecte la electricidad

del cortacircuitos principal antes de iniciar la instalación.

**ADVERTENCIA** - Si usa algún dispositivo especial de control con este aparato de luz, siga las instrucciones cuidadosamente para asegurar la completa conformidad con los requisitos N.E.C. Si existe alguna duda, contacte un electricista calificado.

## Instructions d'Assemblage et Installation

Mise en garde: Lire les instructions avec soin et couper le courant au disjoncteur central avant de commencer l'installation.

**AVERTISSEMENT** - S'il y a d'autres mécanismes régulateurs qui s'emploient avec ce dispositif, suivre soigneusement les instructions pour satisfaire aux exigences NEC. Si vous avez des questions, consulter un électricien qualifié.