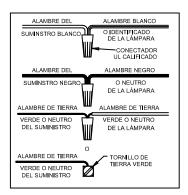

## Instrucciones de ensamblaje e instalación

Precaución: Lea cuidadosamente las instrucciones y desconecte la electricidad

del cortacircuitos principal antes de iniciar la instalación.

**ADVERTENCIA** - Si usa algún dispositivo especial de control con este aparato de luz, siga las instrucciones cuidadosamente para asegurar la completa conformidad con los requisitos N.E.C. Si existe alguna duda, contacte un electricista calificado.

**PRECAUCIÓN -** El vidrio es frágil; tenga cuidado al manipular la pantalla de vidrio y la bombilla.

**ADVERTENCIA** - Este producto contiene substancias químicas que según el Estado de California causa cáncer, defectos de nacimiento y (o) daño al sistema reproductor. Lavarse bien las manos después de instalar, manipular, limpiar o tocar de manera alguna este producto.