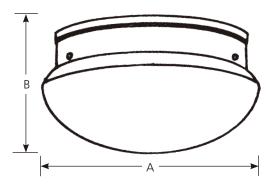

|       |     | Т   | ype |     |  |  |
|-------|-----|-----|-----|-----|--|--|
|       | -09 | -10 | -20 | -30 |  |  |
| P3412 |     |     |     |     |  |  |

|         |         | Finish   |         |       |         |        |                |
|---------|---------|----------|---------|-------|---------|--------|----------------|
| Catalog | Brushed | Polished | Antique |       |         | Dimens | sions (Inches) |
|         |         | _        | _       |       |         | _      | _              |
| No.     | Nickel  | Brass    | Bronze  | White | Lamping | Α      | В              |