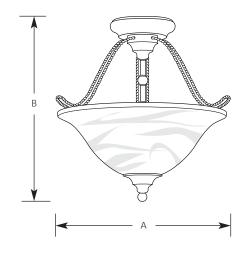

### Close to Ceiling

| Туре  |         |
|-------|---------|
|       | -09WBEB |
| P3468 |         |

|             | <u>Finish</u> |                        |       |                 |  |
|-------------|---------------|------------------------|-------|-----------------|--|
|             | Brushed       | Dimensions (Inche      |       | nsions (Inches) |  |
| Catalog No. | Nickel        | Lamping                | Α     | В               |  |
| P3468       | -09WRFR       | 2-13w 4 pin spiral CEI | 13-1/ | 8 15            |  |

#### General

- Swirled alabaster glass bowl
- Semi flush design
- Plated finish
- Wire rope arms
- 4-pin spiral compact fluorescent lamps supplied
- Certified Energy Star product
- Steel construction
- Companion fixtures: Bath & vanity, wall bracket, chandeliers, hall and foyer, and close to ceiling

## Mounting

- · Direct ceiling mount
- Canopy covers standard octagonal recessed outlet box
- Mounting strap for outlet box included