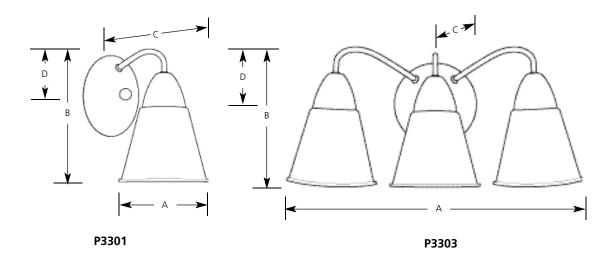

# Bath & Vanity

| Туре  |     |
|-------|-----|
|       | -09 |
| P3301 |     |
| P3302 |     |
| P3303 |     |
|       |     |

|             | Finish  |            |                     |       |       |       |
|-------------|---------|------------|---------------------|-------|-------|-------|
|             | Brushed |            | Dimensions (Inches) |       |       |       |
| Catalog No. | Nickel  | Lamping    | Α                   | В     | С     | D     |
| P3301       | -09     | 1 (m) 100w | 6                   | 8-7/8 | 7-5/8 | 3-1/4 |
| P3302       | -09     | 2 (m) 100w | 13-1/2              | 8-3/4 | 7-1/2 | 3-1/4 |
| P3303       | -09     | 3 (m) 100w | 18-3/4              | 8-7/8 | 7-1/2 | 3-1/4 |