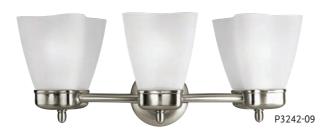

Lamp: One medium bas lamp, 100w max.

TWO-LIGHT BATH P3241-09 Brushed Nickel P3241-15 Polished Chrome Size: 13-1/8" W., 8" ht. Extends 6-7/8". Lamps: Two medium base lamps, each 100w max.

THREE-LIGHT BATH
P3242-09 Brushed Nickel
P3242-15 Polished Chrome
Size: 20-1/8" W., 8" ht.
Extends 8-1/8".
Lamps: Three medium base
lamps, each 100w max.