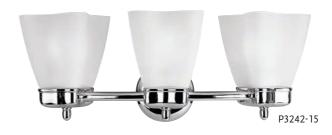

Lamp: One medium bas lamp, 100w max.

TWO-LIGHT BATH P3241-09 Brushed Nickel P3241-15 Polished Chrome Size: 13-1/8" W., 8" ht. Extends 6-7/8". Lamps: Two medium base lamps, each 100w max.

THREE-LIGHT BATH
P3242-09 Brushed Nickel
P3242-15 Polished Chrome
Size: 20-1/8" W., 8" ht.
Extends 8-1/8".
Lamps: Three medium base
lamps, each 100w max.