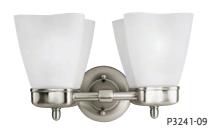

Lamp: One medium bas lamp, 100w max.

TWO-LIGHT BATH P3241-09 Brushed Nickel P3241-15 Polished Chrome Size: 13-1/8" W., 8" ht. Extends 6-7/8". Lamps: Two medium base lamps, each 100w max.

THREE-LIGHT BATH
P3242-09 Brushed Nickel
P3242-15 Polished Chrome
Size: 20-1/8" W., 8" ht.
Extends 8-1/8".
Lamps: Three medium base
lamps, each 100w max.