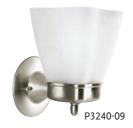

CREATE A BALANCED, SPA-LIKE ATMOSPHERE WITH SOFT, YET CRISP ACCENTS. CURVES AND UNDULATING ETCHED GLASS SHADES.

P3241-15

ONE-LIGHT BATH P3240-09 Brushed Nickel P3240-15 Polished Chrome Size: 5-1/8" W., 8-1/8" ht. Extends 6-1/2". Lamp: One medium base