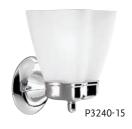

CREATE A BALANCED, SPA-LIKE ATMOSPHERE WITH SOFT, YET CRISP ACCENTS. CURVES AND UNDULATING ETCHED GLASS SHADES.

P3241-15

ONE-LIGHT BATH P3240-09 Brushed Nickel P3240-15 Polished Chrome Size: 5-1/8" W., 8-1/8" ht. Extends 6-1/2". Lamp: One medium base