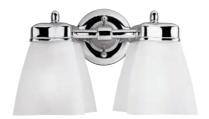

Lamp: One medium bas lamp, 100w max.

TWO-LIGHT BATH P3241-09 Brushed Nickel P3241-15 Polished Chrome Size: 13-1/8" W., 8" ht. Extends 6-7/8". Lamps: Two medium base lamps, each 100w max.

THREE-LIGHT BATH
P3242-09 Brushed Nickel
P3242-15 Polished Chrome
Size: 20-1/8" W., 8" ht.
Extends 8-1/8".
Lamps: Three medium base
lamps, each 100w max.