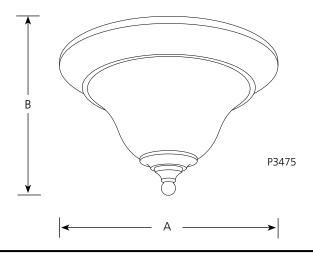

#### Finish

| _              |                   |                   |                    | _                 |                  |            | Dimensions (Inches) |          |  |
|----------------|-------------------|-------------------|--------------------|-------------------|------------------|------------|---------------------|----------|--|
| Catalog<br>No. | Brushed<br>Nickel | Polished<br>Brass | Polished<br>Chrome | Antique<br>Bronze | Cobble-<br>stone | Lamping    | <u>A</u>            | <u>B</u> |  |
| P3475          | -09               | -10               | -15                | -20               | -33              | 1 (m) 100w | 12-1/2              | 7-3/8    |  |
| P3476          | -09               | -10               | -15                | -20               | -33              | 2 (m) 75w  | 15                  | 7-1/2    |  |
| P3477          | -09               | -10               | -15                | -20               | -33              | 3 (m) 60w  | 17                  | 8-1/4    |  |