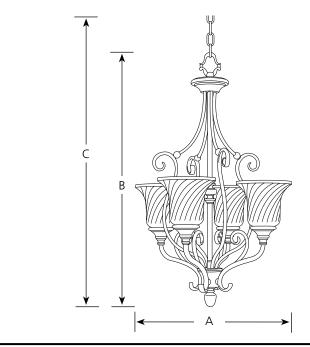

#### **Finish**

|                |                  |            | Dimensions (Inches) |          |          |
|----------------|------------------|------------|---------------------|----------|----------|
| Catalog<br>No. | Forged<br>Bronze | Lamping    | <u>A</u>            | <u>B</u> | <u>C</u> |
| P3464          | -77              | 4 (m) 100w | 18                  | 29       | 104      |