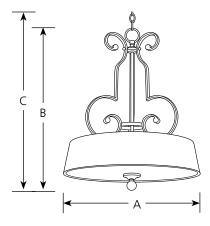

Finish

| Catalog<br>No. | Pebbles | —<br>Lamping | Dimensions (Inches) |        |        |  |
|----------------|---------|--------------|---------------------|--------|--------|--|
|                |         |              | Α                   | В      | C      |  |
| P3403          | -144    | 3-100w (m)   | 19-3/4              | 24-3/4 | 98-3/8 |  |