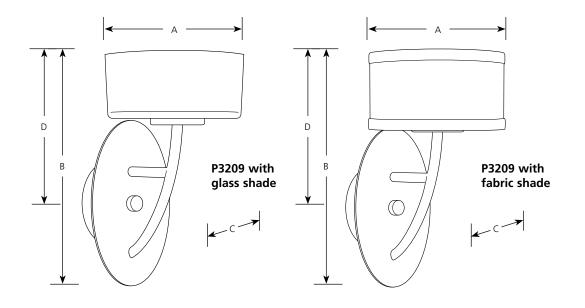

Halogen Calven Bath & Vanity

| _ |   |   |   |   |   |
|---|---|---|---|---|---|
| - | ı | n | ı | c | h |
|   |   |   |   |   |   |

| Catalog | Brushed | Forged Black | -<br>                    | Dimensions (Inches) |    |       |   |  |
|---------|---------|--------------|--------------------------|---------------------|----|-------|---|--|
| No.     | Nickel  |              | Lamping                  | Α                   | В  | С     | D |  |
| P3209   | -09WB   | -80WB        | 1 Halogen (G9, 120V) 60w | 6-3/8               | 11 | 7-5/8 | 7 |  |

#### General

- Opal etched glass shade or fabric shade (both included): 6-5/16" dia., 3" ht.
- Clear glass lamp shield
- Fabric shade includes an etched glass diffuser on bottom
- Plated Brushed Nickel (-09WB) finish
- Hand painted Forged Black (-80WB) finish
- Steel construction
- Companion Bath and Vanity, Chandelier, Close-to-ceiling, Hall and Foyer, Pendant, Wall bracket, fixtures are available