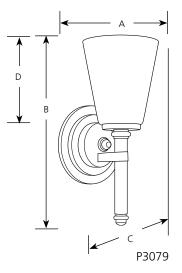

Incandescent Flirt Bath & Vanity

-20

P3079

|                | Finish            |            |                     |        |       |       |
|----------------|-------------------|------------|---------------------|--------|-------|-------|
| Catalog<br>No. | Antique<br>Bronze | Lamanina   | Dimensions (Inches) |        |       |       |
|                |                   | Lamping    | Α                   | В      | C     | D     |
| P3079          | -20               | 1 (m) 100w | 5                   | 11-1/4 | 5-1/4 | 6-3/8 |