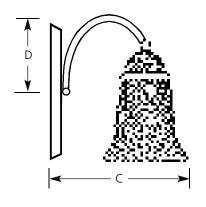

|             |             | Finish |         |            |                     |       |       |       |
|-------------|-------------|--------|---------|------------|---------------------|-------|-------|-------|
|             | Polished Ve |        | Antique |            | Dimensions (Inches) |       |       |       |
| Catalog No. | Brass       | Gold   | Silver  | Lamping    | Α                   | В     | C     | D     |
| P3071       | -10         | -18    | -34     | 1 (m) 100w | 5-1/4               | 12    | 7-1/8 | 4-1/2 |
| P3072       | -10         | -18    | -34     | 2 (m) 100w | 18                  | 7-3/4 | 7-1/8 | 4-1/2 |
| P3073       | -10         | -18    | -34     | 3 (m) 100w | 24                  | 7-3/4 | 7-1/8 | 4-1/2 |
| P3074       | -10         | -18    | -34     | 5 (m) 100w | 36                  | 7-3/4 | 7-1/8 | 4-1/2 |
| P3075       | -10         | -18    | -34     | 7 (m) 100w | 48                  | 7-3/4 | 7-1/8 | 4-1/2 |