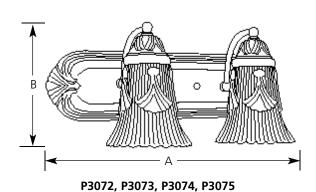

# **Bath & Vanity**

| Туре    |       |     |  |
|---------|-------|-----|--|
| -10     | 0 -18 | -34 |  |
| P3071 🗆 |       |     |  |
| P3072   |       |     |  |
| P3073   |       |     |  |
| P3074   |       |     |  |
| P3075   | 1 [   |     |  |

|             |             | Finish |         |            |                     |       |       |       |
|-------------|-------------|--------|---------|------------|---------------------|-------|-------|-------|
|             | Polished Ve |        | Antique |            | Dimensions (Inches) |       |       |       |
| Catalog No. | Brass       | Gold   | Silver  | Lamping    | Α                   | В     | C     | D     |
| P3071       | -10         | -18    | -34     | 1 (m) 100w | 5-1/4               | 12    | 7-1/8 | 4-1/2 |
| P3072       | -10         | -18    | -34     | 2 (m) 100w | 18                  | 7-3/4 | 7-1/8 | 4-1/2 |
| P3073       | -10         | -18    | -34     | 3 (m) 100w | 24                  | 7-3/4 | 7-1/8 | 4-1/2 |
| P3074       | -10         | -18    | -34     | 5 (m) 100w | 36                  | 7-3/4 | 7-1/8 | 4-1/2 |
| P3075       | -10         | -18    | -34     | 7 (m) 100w | 48                  | 7-3/4 | 7-1/8 | 4-1/2 |