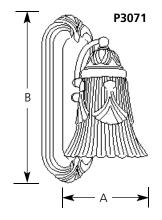

# **Bath & Vanity**

| Туре    |       |     |  |
|---------|-------|-----|--|
| -10     | 0 -18 | -34 |  |
| P3071 🗆 |       |     |  |
| P3072   |       |     |  |
| P3073   |       |     |  |
| P3074   |       |     |  |
| P3075   | 1 [   |     |  |

|             |             | Finish |         |            |                     |       |       |       |
|-------------|-------------|--------|---------|------------|---------------------|-------|-------|-------|
|             | Polished Ve |        | Antique |            | Dimensions (Inches) |       |       |       |
| Catalog No. | Brass       | Gold   | Silver  | Lamping    | Α                   | В     | C     | D     |
| P3071       | -10         | -18    | -34     | 1 (m) 100w | 5-1/4               | 12    | 7-1/8 | 4-1/2 |
| P3072       | -10         | -18    | -34     | 2 (m) 100w | 18                  | 7-3/4 | 7-1/8 | 4-1/2 |
| P3073       | -10         | -18    | -34     | 3 (m) 100w | 24                  | 7-3/4 | 7-1/8 | 4-1/2 |
| P3074       | -10         | -18    | -34     | 5 (m) 100w | 36                  | 7-3/4 | 7-1/8 | 4-1/2 |
| P3075       | -10         | -18    | -34     | 7 (m) 100w | 48                  | 7-3/4 | 7-1/8 | 4-1/2 |