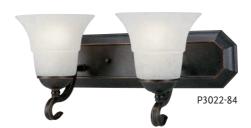

## | ★ Melbourne

A BLEND OF RICH DARK BROWN TONES AND DELICATE GOLD HIGHLIGHTS CREATES THE MELBOURNE FAMILY. SCULPTED WATERMARK GLASS OFFERS WARM, ROMANTIC FEEL.

P2918-84

P3023-84

ONE-LIGHT BATH P2918-84 Espresso Size: 6-3/8" W., 11-1/2" ht. Extends 9". Lamp: One medium base lamp, 100w max. TWO-LIGHT BATH
P3022-84 Espresso
Size: 24" W., 8-1/2" ht.
Extends 8".
Lamps: Two medium base
lamps, each 100w max.