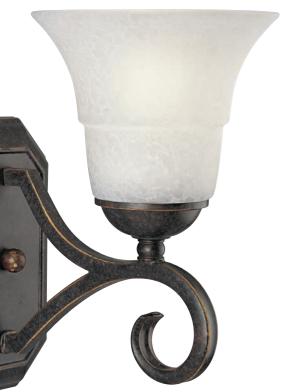

## | ★ Melbourne

A BLEND OF RICH DARK BROWN TONES AND DELICATE GOLD HIGHLIGHTS CREATES THE MELBOURNE FAMILY. SCULPTED WATERMARK GLASS OFFERS WARM, ROMANTIC FEEL.

P2918-84

P3023-84

ONE-LIGHT BATH P2918-84 Espresso Size: 6-3/8" W., 11-1/2" ht. Extends 9". Lamp: One medium base lamp, 100w max. TWO-LIGHT BATH
P3022-84 Espresso
Size: 24" W., 8-1/2" ht.
Extends 8".
Lamps: Two medium base
lamps, each 100w max.