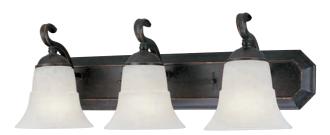

THREE-LIGHT BATH
P3023-84 Espresso
Size: 18" W., 8-1/2" ht.
Extends 8".
Lamps: Three medium base
lamps, each 100w max.

FOUR-LIGHT BATH
P3024-84 Espresso
Size: 36" W., 8-1/2" ht.
Extends 8".
Lamps: Four medium base
lamps, each 100w max.