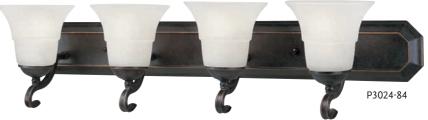

THREE-LIGHT BATH
P3023-84 Espresso
Size: 18" W., 8-1/2" ht.
Extends 8".
Lamps: Three medium base
lamps, each 100w max.

FOUR-LIGHT BATH
P3024-84 Espresso
Size: 36" W., 8-1/2" ht.
Extends 8".
Lamps: Four medium base
lamps, each 100w max.