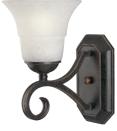

## | ★ Melbourne

A BLEND OF RICH DARK BROWN TONES AND DELICATE GOLD HIGHLIGHTS CREATES THE MELBOURNE FAMILY. SCULPTED WATERMARK GLASS OFFERS WARM, ROMANTIC FEEL.

P2918-84

P3023-84

ONE-LIGHT BATH P2918-84 Espresso Size: 6-3/8" W., 11-1/2" ht. Extends 9". Lamp: One medium base lamp, 100w max. TWO-LIGHT BATH
P3022-84 Espresso
Size: 24" W., 8-1/2" ht.
Extends 8".
Lamps: Two medium base
lamps, each 100w max.