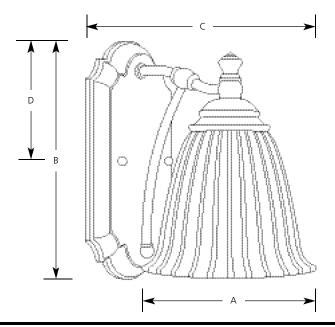

# **Wall Bracket**

| Catalog No. | Finish           |                   |            |                     |   |       |       |
|-------------|------------------|-------------------|------------|---------------------|---|-------|-------|
|             | Forged<br>Bronze | Antique<br>Nickel | Lamping    | Dimensions (Inches) |   |       |       |
|             |                  |                   |            | Α                   | В | С     | D     |
| P3016       | -77              | -81               | 1 (m) 100w | 6                   | 9 | 7-7/8 | 4-1/2 |