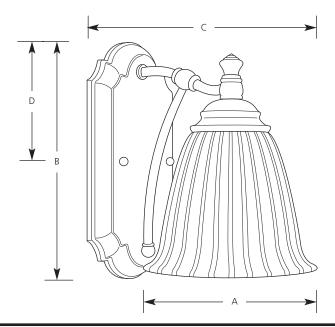

Incandescent

**Renovations** 

**Wall Bracket** 

| Catalog No. | Finish |         |            |                     |   |       |       |
|-------------|--------|---------|------------|---------------------|---|-------|-------|
|             | Forged | Antique |            | Dimensions (Inches) |   |       |       |
|             | Bronze | Nickel  | Lamping    | Α                   | В | С     | D     |
| P3016       | -77    | -81     | 1 (m) 100w | 6                   | 9 | 7-7/8 | 4-1/2 |