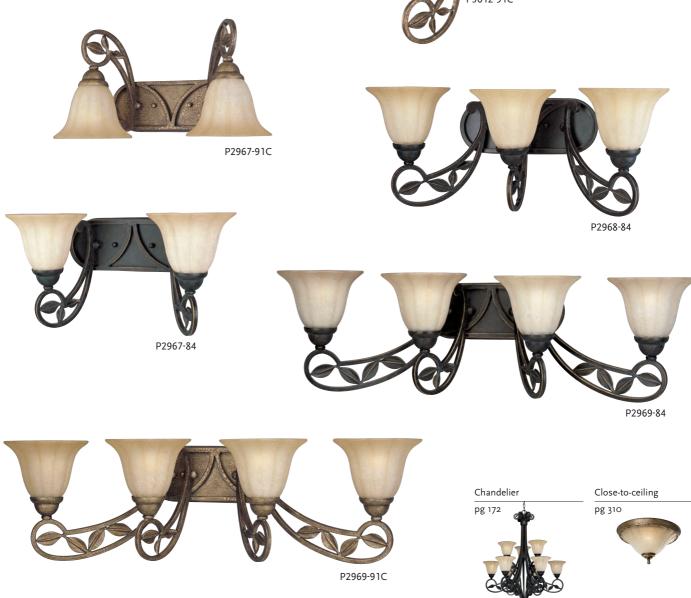

## TWO-LIGHT BATH **P2967-84** Espresso **P2967-91C** Biscay Crackle Size: 16-7/8" W., 10" ht. Extends 8-7/8". Lamps: Two medium base lamps, each 100w max.

THREE-LIGHT BATH **P2968-84** Espresso **P2968-91C** Biscay Crackle Size: 24-5/8" W., 10" ht. Extends 8-7/8". Lamps: Three medium base lamps, each 100w max.

## FOUR-LIGHT BATH P2969-84 Espresso P2969-91C Biscay Crackle Size: 33-3/4" W., 10" ht. Extends 8-7/8". Lamps: Four medium base lamps, each 100w max.