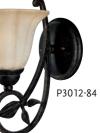

## 📲 🕂 Le Jardin

LE JARDIN IS A DRAMATIC BLEND OF TRADITIONAL CRAFTSMANSHIP AND STYLING. FORGED IRON ARMS WITH DELICATE, SWEEPING DETAIL AND WEATHERED SANDSTONE GLASS COMPLEMENT DAINTY LEAVES.

ONE-LIGHT BATH P3012-84 Espresso P3012-91C Biscay Crackle Size: 7" W., 11-1/2" ht. Extends 9-1/2". Lamp: One medium base lamp, 100w max.