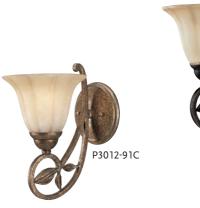

## 📲 🕂 Le Jardin

LE JARDIN IS A DRAMATIC BLEND OF TRADITIONAL CRAFTSMANSHIP AND STYLING. FORGED IRON ARMS WITH DELICATE, SWEEPING DETAIL AND WEATHERED SANDSTONE GLASS COMPLEMENT DAINTY LEAVES.

ONE-LIGHT BATH P3012-84 Espresso P3012-91C Biscay Crackle Size: 7" W., 11-1/2" ht. Extends 9-1/2". Lamp: One medium base lamp, 100w max.