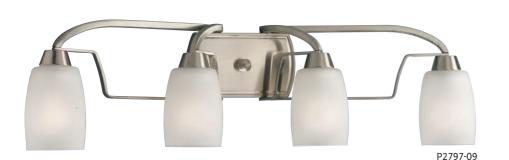

FOUR-LIGHT BATH P2797-09 Brushed Nickel P2797-20 Antique Bronze Size: 29-1/2" W., 8-1/4" ht. Extends 6-1/4". Lamps: Fpor medium base lamps, each 100w max.

All fixtures on these pages mount up or down.