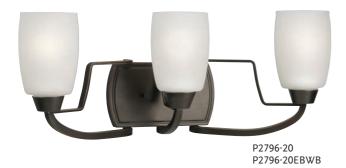

THREE-LIGHT BATH
P2796-09 Brushed Nickel
P2796-20 Antique Bronze
Size: 21" W., 8-1/4" ht.
Extends 6-1/4".
Lamps: Three medium base
lamps, each 100w max.

THREE-LIGHT BATH
P2796-09EBWB Brushed Nickel
P2796-20EBWB Antique Bronze
Size: 21" W., 8-1/4" ht.
Extends 6-1/4".
Lamps: Three 13w GU24 CFL
lamps (included).