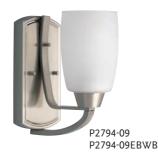

SIMPLE, MODERN AND ELEGANT, THE WISTEN FAMILY FEATURES A SCULPTURED LINEAR LOOK. ETCHED GLASS FOR SOFT CONTEMPORARY FEEL.

P2795-20

ONE-LIGHT BATH P2794-09 Brushed Nickel P2794-20 Antique Bronze Size: 4-3/4" W., 8-1/4" ht. Extends 6-1/4". Lamp: One medium base lamp, 100w max.