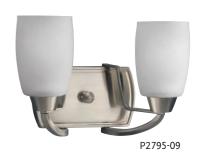

TWO-LIGHT BATH
P2795-09 Brushed Nickel
P2795-20 Antique Bronze
Size: 12-1/2" W., 8-1/4" ht.
Extends 6-1/4".
Lamps: Two medium base
lamps, each 100w max.

ONE-LIGHT BATH
P2794-09EBWB Brushed Nickel
P2794-20EBWB Antique Bronze
Size: 4-3/4" W., 8-1/4" ht.
Extends 6-1/4".
Lamp: One 13w GU24 CFL
lamp (included).