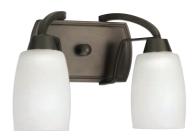

TWO-LIGHT BATH
P2795-09 Brushed Nickel
P2795-20 Antique Bronze
Size: 12-1/2" W., 8-1/4" ht.
Extends 6-1/4".
Lamps: Two medium base
lamps, each 100w max.

ONE-LIGHT BATH
P2794-09EBWB Brushed Nickel
P2794-20EBWB Antique Bronze
Size: 4-3/4" W., 8-1/4" ht.
Extends 6-1/4".
Lamp: One 13w GU24 CFL
lamp (included).