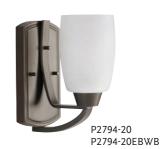

SIMPLE, MODERN AND ELEGANT, THE WISTEN FAMILY FEATURES A SCULPTURED LINEAR LOOK. ETCHED GLASS FOR SOFT CONTEMPORARY FEEL.

P2795-20

ONE-LIGHT BATH P2794-09 Brushed Nickel P2794-20 Antique Bronze Size: 4-3/4" W., 8-1/4" ht. Extends 6-1/4". Lamp: One medium base lamp, 100w max.