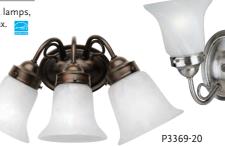

## → Bedford

SOFT, SWIRLING FORMS ACCENT THE BEDFORD COLLECTION. BRUSHED NICKEL OR ANTIQUE BRONZE FINISH HIGHLIGHT CURVED DOUBLE ARMS AND ETCHED ALABASTER GLASS.

| Product No.          | Finish                           | Description | Size                                   | Lamp(s)                     |       |
|----------------------|----------------------------------|-------------|----------------------------------------|-----------------------------|-------|
| P3367-09<br>P3367-20 | Brushed Nickel<br>Antique Bronze | One-light   | 5-1/4" W., 8-1/2" h<br>Extends 7-1/4". | t. 1 medium ba<br>100w max. | se,   |
| P3368-09<br>P3368-20 | Brushed Nickel<br>Antique Bronze | Two-light   | 14" W., 8-1/4" ht.<br>Extends 6-1/4".  | 2 medium ba<br>each 100w m  | ,     |
| P3369-09<br>P3369-20 | Brushed Nickel<br>Antique Bronze | Three-light | 16" W., 8-1/4" ht.<br>Extends 9".      | 3 medium ba<br>each 100w m  | ,     |
| Product No.          | Finish                           | Description | Size                                   | Ballast Lar                 | np(s  |
| P3187-09FRW          | 'R Brushed Nicke                 | l Two-light | 14-5/8" W/ 9" ht                       | 120V NPF 2 (                | 31124 |