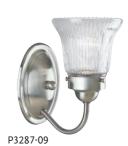

## RIBBED DETAILING OFFERS A SUBTLE TEXTURE FOR THE CLEAR FLUTED GLASS.

| Product No.                      | Finish                                              | Description | Size                                         | Lamp(s)                          |
|----------------------------------|-----------------------------------------------------|-------------|----------------------------------------------|----------------------------------|
| P3287-09<br>P3287-15<br>P3287-20 | Brushed Nickel<br>Polished Chrome<br>Antique Bronze | One-light   | 5-1/4" W.,<br>8-1/4" ht.<br>Extends 8".      | 1 medium base,<br>100w max.      |
| P3288-09<br>P3288-15<br>P3288-20 | Brushed Nickel<br>Polished Chrome<br>Antique Bronze | Two-light   | 11-3/4" W.,<br>8-1/4" ht.<br>Extends 8-1/4". | 2 medium base,<br>each 100w max. |
| P3289-09<br>P3289-15<br>P3289-20 | Brushed Nickel<br>Polished Chrome<br>Antique Bronze | Three-light | 16" W.,<br>8-1/4" ht.<br>Extends 8-1/4".     | 3 medium base,<br>each 100w max. |