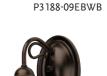

GU24 CFL lamps, Extends 6-1/2". electronic each 13w max. (included)

**P3188-09EBWB** Brushed Nickel Three-light 17" W., 8-5/8" ht. 120V NPF

Extends 9-3/8". electronic

P3369-09

P3367-20

Close-to-ceiling

pg 312

(included)

P3368-20

P3368-09 P3187-09EBWB