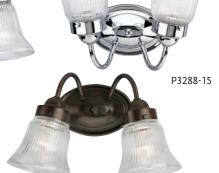

## RIBBED DETAILING OFFERS A SUBTLE TEXTURE FOR THE CLEAR FLUTED GLASS.

| Product No.                      | Finish                                              | Description | Size                                         | Lamp(s)                          |
|----------------------------------|-----------------------------------------------------|-------------|----------------------------------------------|----------------------------------|
| P3287-09<br>P3287-15<br>P3287-20 | Brushed Nickel<br>Polished Chrome<br>Antique Bronze | One-light   | 5-1/4" W.,<br>8-1/4" ht.<br>Extends 8".      | 1 medium base,<br>100w max.      |
| P3288-09<br>P3288-15<br>P3288-20 | Brushed Nickel<br>Polished Chrome<br>Antique Bronze | Two-light   | 11-3/4" W.,<br>8-1/4" ht.<br>Extends 8-1/4". | 2 medium base,<br>each 100w max. |
| P3289-09<br>P3289-15<br>P3289-20 | Brushed Nickel<br>Polished Chrome<br>Antique Bronze | Three-light | 16" W.,<br>8-1/4" ht.<br>Extends 8-1/4".     | 3 medium base,<br>each 100w max. |

P3288-09

P3289-15

All fixtures on these pages mount up or down.

P3288-20

progresslighting.com 428