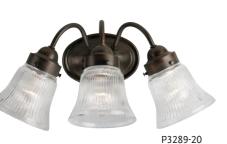

## RIBBED DETAILING OFFERS A SUBTLE TEXTURE FOR THE CLEAR FLUTED GLASS.

| Product No.                      | Finish                                              | Description | Size                                         | Lamp(s)                          |
|----------------------------------|-----------------------------------------------------|-------------|----------------------------------------------|----------------------------------|
| P3287-09<br>P3287-15<br>P3287-20 | Brushed Nickel<br>Polished Chrome<br>Antique Bronze | One-light   | 5-1/4" W.,<br>8-1/4" ht.<br>Extends 8".      | 1 medium base,<br>100w max.      |
| P3288-09<br>P3288-15<br>P3288-20 | Brushed Nickel<br>Polished Chrome<br>Antique Bronze | Two-light   | 11-3/4" W.,<br>8-1/4" ht.<br>Extends 8-1/4". | 2 medium base,<br>each 100w max. |
| P3289-09<br>P3289-15<br>P3289-20 | Brushed Nickel<br>Polished Chrome<br>Antique Bronze | Three-light | 16" W.,<br>8-1/4" ht.<br>Extends 8-1/4".     | 3 medium base,<br>each 100w max. |