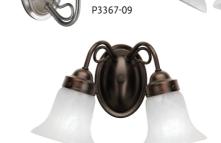

## → Bedford

SOFT, SWIRLING FORMS ACCENT THE BEDFORD COLLECTION. BRUSHED NICKEL OR ANTIQUE BRONZE FINISH HIGHLIGHT CURVED DOUBLE ARMS AND ETCHED ALABASTER GLASS.

| Product No.          | Finish                           | Description | Size                                   | Lamp(s)                     |       |
|----------------------|----------------------------------|-------------|----------------------------------------|-----------------------------|-------|
| P3367-09<br>P3367-20 | Brushed Nickel<br>Antique Bronze | One-light   | 5-1/4" W., 8-1/2" h<br>Extends 7-1/4". | t. 1 medium ba<br>100w max. | se,   |
| P3368-09<br>P3368-20 | Brushed Nickel<br>Antique Bronze | Two-light   | 14" W., 8-1/4" ht.<br>Extends 6-1/4".  | 2 medium ba<br>each 100w m  | ,     |
| P3369-09<br>P3369-20 | Brushed Nickel<br>Antique Bronze | Three-light | 16" W., 8-1/4" ht.<br>Extends 9".      | 3 medium ba<br>each 100w m  | ,     |
| Product No.          | Finish                           | Description | Size                                   | Ballast Lar                 | np(s  |
| P3187-09FRW          | 'R Brushed Nicke                 | l Two-light | 14-5/8" W/ 9" ht                       | 120V NPF 2 (                | 31124 |

GU24 CFL lamps, Extends 6-1/2". electronic each 13w max. (included)

**P3188-09EBWB** Brushed Nickel Three-light 17" W., 8-5/8" ht. 120V NPF

Extends 9-3/8". electronic

P3369-09

P3367-20

Close-to-ceiling

pg 312