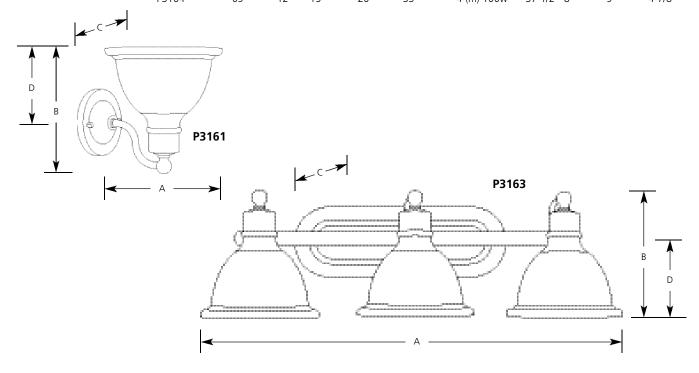

Incandescent Madison Bath & Vanity

| Туре  |     |     |     |     |     |  |  |  |  |
|-------|-----|-----|-----|-----|-----|--|--|--|--|
|       | -09 | -12 | -15 | -20 | -33 |  |  |  |  |
| P3161 |     |     |     |     |     |  |  |  |  |
| P3162 |     |     |     |     |     |  |  |  |  |
| P3163 |     |     |     |     |     |  |  |  |  |
| P3164 |     |     |     |     |     |  |  |  |  |

|             | Finish  |       |          |         |         |                     |        |   |       |       |
|-------------|---------|-------|----------|---------|---------|---------------------|--------|---|-------|-------|
|             | Brushed | Satin | Polished | Antique | Cobble- | Dimensions (Inches) |        |   |       |       |
| Catalog No. | Nickel  | Brass | Chrome   | Bronze  | stone   | Lamping             | Α      | В | С     | D     |
| P3161       | -09     | -12   | -15      | -20     | -33     | 1 (m) 100w          | 7-5/8  | 8 | 8-1/4 | 5     |
| P3162       | -09     | -12   | -15      | -20     | -33     | 2 (m) 100w          | 17-1/2 | 8 | 9     | 4-7/8 |
| P3163       | -09     | -12   | -15      | -20     | -33     | 3 (m) 100w          | 27-1/2 | 8 | 9     | 4-7/8 |
| P3164       | -09     | -12   | -15      | -20     | -33     | 4 (m) 100w          | 37-1/2 | 8 | 9     | 4-7/8 |