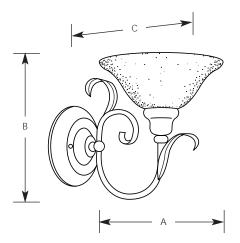

# Wall Bracket

| Type  |     |  |  |
|-------|-----|--|--|
|       | -57 |  |  |
| P2979 |     |  |  |

|             | Finish |            | D                   |       |        |  |
|-------------|--------|------------|---------------------|-------|--------|--|
|             | Copper |            | Dimensions (Inches) |       |        |  |
| Catalog No. | Verde  | Lamping    | Α                   | В     | С      |  |
| P2979       | -57    | 1 (m) 100w | 8-3/4               | 9-3/4 | 11-1/2 |  |