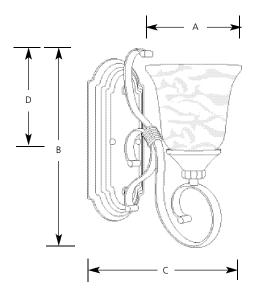

### **Wall Bracket**

| Type  |     |  |  |
|-------|-----|--|--|
|       | -87 |  |  |
| P2929 |     |  |  |

|             | Finish     | Dimensions (Inches) |   |       |          |   |  |
|-------------|------------|---------------------|---|-------|----------|---|--|
| Catalog No. | Fieldstone | Lamping             | Α | В     | C        | D |  |
| P2929       | -87        | 1 (m) 100w          | 6 | 12-1/ | /4 9-1/2 | 6 |  |