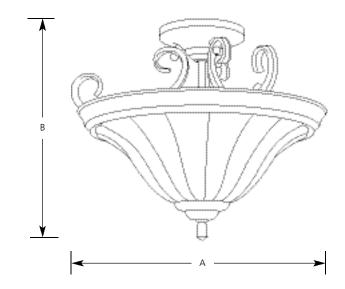

# Close to Ceiling

| Туре  |     |      |  |
|-------|-----|------|--|
|       | -84 | -91C |  |
| P2841 |     |      |  |

|             | Finish   |         |            |                     |        |
|-------------|----------|---------|------------|---------------------|--------|
|             |          | Biscay  |            | Dimensions (Inches) |        |
| Catalog No. | Espresso | Crackle | Lamping    | Α                   | В      |
| P2841       | -84      | -91C    | 2 (m) 100w | 16-1/8              | 13-3/8 |