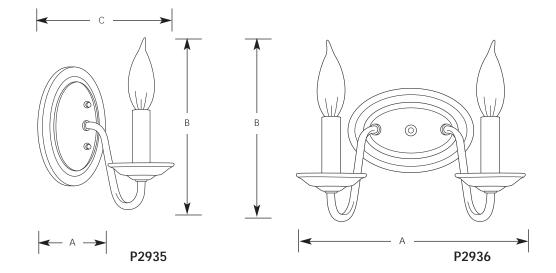

Incandescent Wall Bracket

| Type  |     |
|-------|-----|
|       | -10 |
| P2935 |     |
| P2936 |     |

|             | Finish   |           |                     |       |       |  |
|-------------|----------|-----------|---------------------|-------|-------|--|
|             | Polished |           | Dimensions (Inches) |       |       |  |
| Catalog No. | Brass    | Lamping   | Α                   | В     | С     |  |
| P2935       | -10      | 1 (c) 60w | 4-1/4               | 6-3/4 | 6-1/2 |  |
| P2936       | -10      | 2 (c) 60w | 10-1/4              | 5-3/4 | 5-3/4 |  |