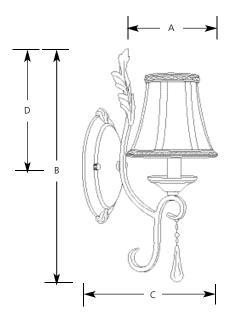

### a Wall Bracket

| Type  |     |  |  |
|-------|-----|--|--|
|       | -84 |  |  |
| P293/ | 1   |  |  |

|             | Finish   |           | Dimensions (Inches) |        |     |   |  |
|-------------|----------|-----------|---------------------|--------|-----|---|--|
| Catalog No. | Expresso | Lamping   | Α                   | В      | C   | D |  |
| P2934       | -84      | 1 (c) 60w | 5                   | 15-1/2 | 2 8 | 8 |  |