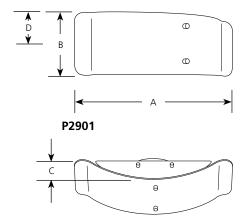

Incandescent Helium Bath & Vanity

P2901

Г

| Catalog<br>No. | Brushed<br>Nickel | Lamping   | Dimensions (Inches) |   |       |   |  |
|----------------|-------------------|-----------|---------------------|---|-------|---|--|
|                |                   |           | Α                   | В | C     | D |  |
| P2901          | -09               | 2 (m) 75w | 20                  | 6 | 5-3/8 | 3 |  |