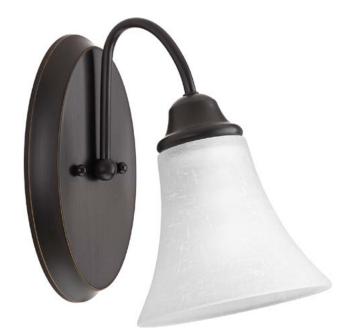

## Tally

The one-light bath & vanity in the Tally Collection embraces a simplified classic form that is updated with modern inspiration. Angular arms and a beautiful linen-finished glass offer visual interest and enhance relaxed environments.

Category: Bath & Vanity Finish: Antique Bronze (painted) Construction: Steel construction Glass: Etched White Linen glass shade

Width: 6-1/4" Height: 10" Depth: 9-3/8" H/CTR: 5"

Glass: 6-1/4" dia.

| MOUNTING                                                                                                                                                              | ELECTRICAL                                                                        | LAMPING                                                    | ADDITIONAL INFORMATION                                                             |
|-----------------------------------------------------------------------------------------------------------------------------------------------------------------------|-----------------------------------------------------------------------------------|------------------------------------------------------------|------------------------------------------------------------------------------------|
| Wall mounted<br>Mounting strap for outlet box<br>included<br>Mounts in "up" or "down"<br>position<br>Back plate covers a standard 4"<br>hexagonal recessed outlet box | Threaded socket ring secures<br>glass<br>Pre-wired<br>6" of wire supplied<br>120V | Quantity: 1<br>100W Medium Base<br>Medium porcelain socket | UL/CUL Damp location listed<br>1 year warranty<br>Companion fixtures are available |