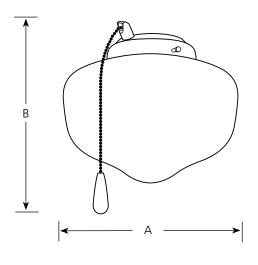

#### Finish

AirPro

| Catalog | Antique<br>Bronze | White | Forged Black | Lamping   | Dimensions (Inches) |   |
|---------|-------------------|-------|--------------|-----------|---------------------|---|
| No.     |                   |       |              |           | Α                   | В |
| P2601   | -20               | -30   | -80          | 1 (m) 60w | 8-1/2               | 7 |

### Specifications:

<u>General</u>

- White opal glass glass schoolhouse style: 8-3/8" dia., 6" ht.
- Pull chain on Antique Bronze (-20): antique brass chain with a medium oak fob, White (-30): chrome chain with a white fob, Forged Black (-80): antique brass chain with a black fob
- Painted Antique Bronze (-20), White (-30), Forged Black (-80) finishes
- Steel construction
- One 13w medium base CFL (nondimmable) included
- Meets requirements of Energy Policy Act of 2005 (EPACT)