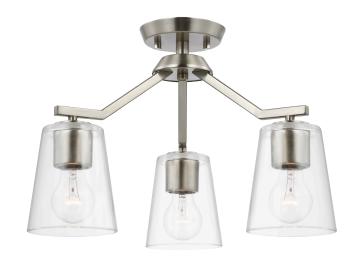

## P400340-009 Vertex

Vertex Collection Three-Light Brushed Nickel Clear Glass Contemporary Convertible Chandelier

Category: Chandeliers

Finish: Brushed Nickel (Plated)
Construction: Steel Construction
Glass/Shade: Clear Glass Cone

Diameter: 18 in Height: 16-3/4 in

Overall Ht. W/Chain: 68 in

Clear Glass Cone Width: 4-3/4 in Height: 5-5/8 in

|                                                                             |                          | 0 7 71                                                                   |                           |
|-----------------------------------------------------------------------------|--------------------------|--------------------------------------------------------------------------|---------------------------|
| MOUNTING                                                                    | ELECTRICAL               | LAMPING                                                                  | ADDITIONAL INFORMATION    |
| Ceiling mounted                                                             | 10 feet of wire supplied | (3) Medium Base (E26) Socket                                             | cULus Dry Location Listed |
| Mounting plate for outlet box included                                      | 120 VAC                  | Lamp Type A19                                                            | 1-year Limited Warranty   |
| 48 in of 9 Gauge chain supplied with quick link                             |                          | Incandescent: 60-watt MAX per<br>socket<br>LED: 12.5-watt MAX per socket |                           |
| Canopy covers a standard 4" recessed outlet box: 5" W., 0.75" ht., 5" depth |                          | Fully dimmable with dimmable bulbs                                       |                           |