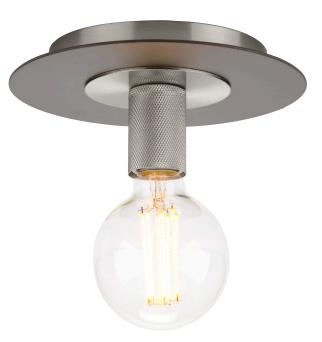

## PROGRESS LIGHTING DESIGN**+SERIES**™

| Project:      |  |  |
|---------------|--|--|
| Fixture Type: |  |  |
| Location:     |  |  |

Contact:

Trimble Collection One-Light Brushed Nickel 8" Flush Mount

Category: Close-to-Ceiling Finish: Brushed Nickel (Plated) with Graphite accent Construction: Steel Construction

Diameter: 8 in Height: 3-1/4 in (does not include bulb)

| MOUNTING                                           | ELECTRICAL                | LAMPING                                 | ADDITIONAL INFORMATION      |
|----------------------------------------------------|---------------------------|-----------------------------------------|-----------------------------|
| Ceiling Flush                                      | 6 inches of wire supplied | (1) Medium Base (E26) Socket            | cCSAus Damp Location Listed |
| Mounting plate for outlet box<br>included          | 120 VAC                   | Lamp Type A19                           | 1-year Limited Warranty     |
|                                                    |                           | Incandescent: 60-watt MAX per<br>socket |                             |
| Canopy covers a standard 4"                        |                           |                                         |                             |
| recessed outlet box: 6" W., 0.81"<br>ht., 6" depth |                           | LED: 12.5-watt MAX per socket           |                             |
|                                                    |                           | Fully dimmable with dimmable bulbs      |                             |