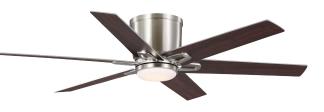

## **Description:**

Bexar Collection 54 in. Six Blade Brushed Nickel Modern Farmhouse Ceiling Fan with Integrated LED Light

#### **Dimensions:**

Diameter: 54 in Height: 11.5 in

Frosted White Plastic Flat Round