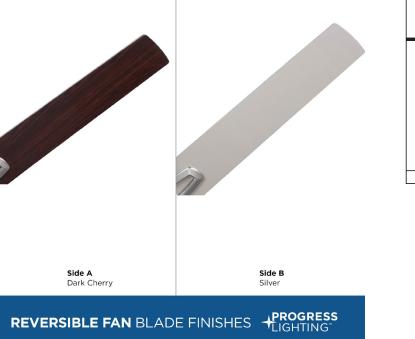

## **Description:**

Bexar Collection 54 in. Six Blade Brushed Nickel Modern Farmhouse Ceiling Fan with Integrated LED Light