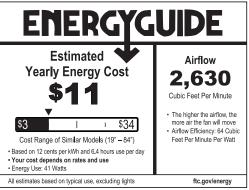

#### **Performance:**

| Input Power            | 18 W                           |
|------------------------|--------------------------------|
| Input Voltage          | 120/277 VAC                    |
| Input Frequency        | 60 Hz                          |
| Lumens/LPW (Delivered) | 1,600/88 (LM-79)               |
| ССТ                    | 3000 K                         |
| CRI                    | 90 CRI                         |
| Life (hours)           | 46000 (L70/TM-21)              |
| EMI/RFI                | FCC Title 47, Part 15, Class B |
| Warranty               | Limited Lifetime Warranty      |
| Labels                 | UL Dry Location Only           |
|                        | AC motor                       |