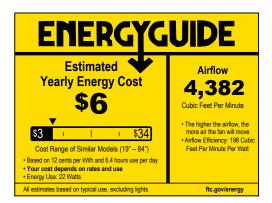

#### **Performance:**

| Input Power         | 7 W                            |
|---------------------|--------------------------------|
| Input Voltage       | 120 V                          |
| Input Frequency     | 60 Hz                          |
| Lumens/LPW (Source) | 600/85 (LM-79)                 |
| ССТ                 | 2700 K                         |
| CRI                 | 80 CRI                         |
| Life (hours)        | 15000 (L70/TM-21)              |
| EMI/RFI             | FCC Title 47, Part 15, Class B |
| Warranty            | Limited Lifetime Warranty      |
| Labels              | UL Damp Location Listed        |
|                     | DC motor                       |