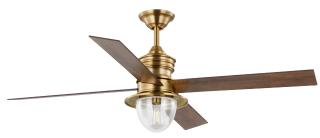

## **Description:**

Gillen 56" 4-Blade LED Indoor/Outdoor Vintage Brass Vintage Electric Ceiling Fan with Light Kit and Clear Glass Shade

## **Specifications:**

- · Clear Glass Bowl
- Canopy covers a standard 4" recessed outlet box: 6.625 in W., 2.25 in ht., 6.625 in depth
- · Hdwr. Included
- 80 in of wire supplied

# **Dimensions:**

Diameter: 56 in Height: 21-5/8 in

Clear Glass Bowl Width: 7-1/4 in Height: 6-1/2 in