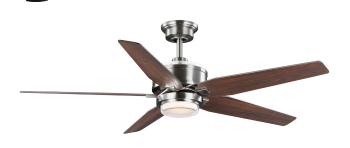

## **Description:**

Byars 54" 5-Blade Integrated LED Indoor Brushed Nickel Transitional Ceiling Fan with Light Kit and White Opal Shade and Remote Control

# **Dimensions:**

Diameter: 54 in Height: 16 in