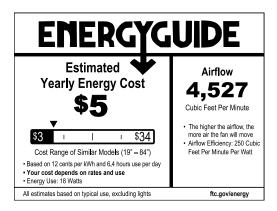

#### **Performance:**

| Input Power              | 18 W (downlight)               |
|--------------------------|--------------------------------|
| Input Power              | 13 W (uplight)                 |
| Input Voltage            | 120 V                          |
| Input Frequency          | 60 Hz                          |
| Lumens/LPW (Down-Source) | 1400/78                        |
| Lumens/LPW (Up-Source)   | 1100/85                        |
| CCT                      | 3000 K                         |
| CRI                      | 90 CRI                         |
| Life (hours)             | 50000 (L70/TM-21)              |
| EMI/RFI                  | FCC Title 47, Part 15, Class B |
| Warranty                 | Limited Lifetime Warranty      |
| Labels                   | cULus Dry Location Listed      |
|                          | DC motor                       |