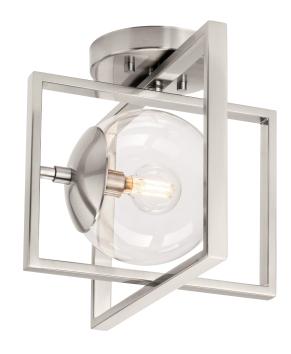

## P350218-009 Atwell

Atwell Collection 10" One-Light Mid-Century Modern Brushed Nickel Clear Glass Semi-Flush Mount Light

Category: Close-to-Ceiling Finish: Brushed Nickel (Plated) Construction: Steel Construction Glass/Shade: Clear Glass Round

Width: 12 in Depth: 10 in Height: 9-3/4 in

Clear Glass Round Width: 5-7/8 in Height: 5-5/8 in

| MOUNTING                                                      | ELECTRICAL                | LAMPING                                 | ADDITIONAL INFORMATION     |
|---------------------------------------------------------------|---------------------------|-----------------------------------------|----------------------------|
| Ceiling mounted                                               | 6 inches of wire supplied | (1) Candelabra Base (E12) Socket        | cCSAus Dry Location Listed |
| Mounting plate for outlet box included                        | 120 VAC                   | Lamp Type G16.5                         | 1-year Limited Warranty    |
| Construction of the second 4"                                 |                           | Incandescent: 60-watt MAX per           |                            |
| Canopy covers a standard 4" recessed outlet box: 5" W., 0.87" |                           | Socket<br>LED: 12.5-watt MAX per socket |                            |
| ht., 5" depth                                                 |                           | LED. 12.5-Watt MAX per socket           |                            |
| ,                                                             |                           | Fully dimmable with dimmable bulbs      |                            |