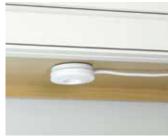

## **LED PUCK**

The Hide-a-Lite V LED Puck provides an ideal solution for many applications. The low profile design provides versatility to allow installations inside a cabinet, under a cabinet and above a cabinet to provide up light. The Hide-a-Lite V LED Puck offers a quick and simple mounting installation and SPT-2 wire can be used for direct wiring. Energy Star Listed and meets CA T24 JA8-2016 requirements. The Hide-a-Lite V LED Pucks can be dimmed down to 10% with many Forward Phase (Triac) and Electronic Low Voltage (ELV) dimmers.

## LED PUCK P700005-020-30 Antique Bronze P700005-028-30 Satin White 120V LED puck. 3" dia., 1" ht. 3w LED 3000K 90CRI 140 lumens (Antique Bronze) 160 lumens (White) Damp location listed.

**3FT DIRECT WIRE CABLE P860031-020** Antique Bronze **P860031-028** Satin White
36" Direct Wire Cable
(when used with P8740)