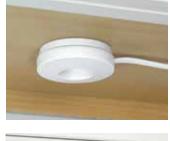

## **LED PUCK**

The Hide-a-Lite V LED Puck provides an ideal solution for many applications. The low profile design provides versatility to allow installations inside a cabinet, under a cabinet and above a cabinet to provide up light. The Hide-a-Lite V LED Puck offers a quick and simple mounting installation and SPT-2 wire can be used for direct wiring. Energy Star Listed and meets CA T24 JA8-2016 requirements. The Hide-a-Lite V LED Pucks can be dimmed down to 10% with many Forward Phase (Triac) and Electronic Low Voltage (ELV) dimmers.

## LED PUCK P700005-020-30 Antique Bronze P700005-028-30 Satin White 120V LED puck. 3" dia., 1" ht. 3w LED 3000K 90CRI 140 lumens (Antique Bronze) 160 lumens (White) Damp location listed.

**3FT DIRECT WIRE CABLE P860031-020** Antique Bronze **P860031-028** Satin White
36" Direct Wire Cable
(when used with P8740)