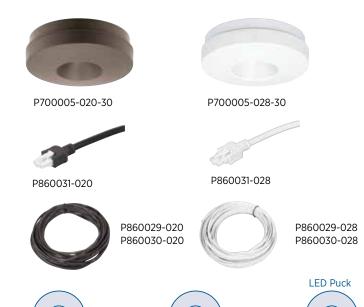

## LED PUCK P700005-020-30 Antique Bronze P700005-028-30 Satin White 120V LED puck. 3" dia., 1" ht. 3w LED 3000K 90CRI 140 lumens (Antique Bronze) 160 lumens (White) Damp location listed.

**3FT DIRECT WIRE CABLE P860031-020** Antique Bronze **P860031-028** Satin White
36" Direct Wire Cable
(when used with P8740)

**50FT CABLE P860029-020** Antique Bronze **P860029-028** Satin White
50' 18 AWG SPT-2 Cable

**100FT CABLE P860030-020** Antique Bronze **P860030-028** Satin White
100' 18 AWG SPT-2 Cable