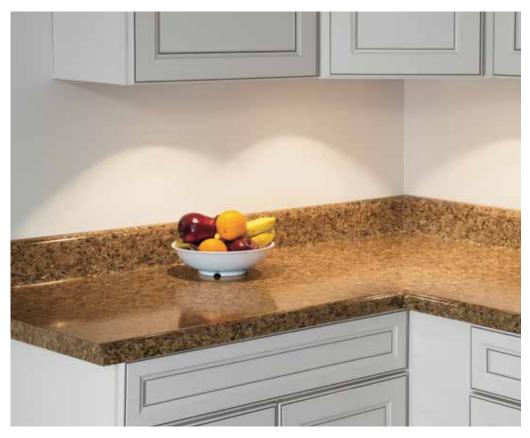

## **LED PUCK**

The Hide-a-Lite V LED Puck provides an ideal solution for many applications. The low profile design provides versatility to allow installations inside a cabinet, under a cabinet and above a cabinet to provide up light. The Hide-a-Lite V LED Puck offers a quick and simple mounting installation and SPT-2 wire can be used for direct wiring. Energy Star Listed and meets CA T24 JA8-2016 requirements. The Hide-a-Lite V LED Pucks can be dimmed down to 10% with many Forward Phase (Triac) and Electronic Low Voltage (ELV) dimmers.