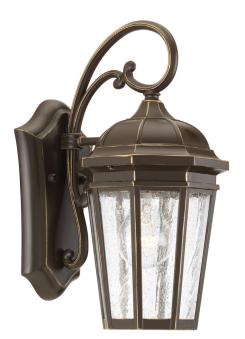

## Verdae

The one-light wall lantern in the Verdae collection offers traditional styling for a variety of exteriors. Classic and formal clear seeded glass complements an Antique Bronze finish. Open bottom design allows easy access to replace lamps.

- Antique Bronze finish
- Traditional style
- Classic and formal clear seeded glass
- Open bottom design for easy relamping

## Category: Outdoor

Finish: Antique Bronze (painted)

Construction: Aluminum construction

Glass/Shade: Clear seeded glass panels

Width: 6-1/4" Height: 13-1/4" Depth: 8-5/8" H/CTR: 5-3/4" (facing up)

| MOUNTING                                                                                                                                                               | ELECTRICAL                                | LAMPING                                                           | ADDITIONAL INFORMATION                        |
|------------------------------------------------------------------------------------------------------------------------------------------------------------------------|-------------------------------------------|-------------------------------------------------------------------|-----------------------------------------------|
| Wall mounted<br>Mounting strap for outlet box<br>included<br>Backplate covers a standard 4"<br>hexagonal recessed outlet box<br>5.125" W., 8.875" ht., 0.875"<br>depth | Pre-wired<br>6" of wire supplied<br>120 V | Quantity:<br>One 100w max. Medium Base<br>E26 base ceramic socket | cCSAus Wet location listed<br>1 year warranty |