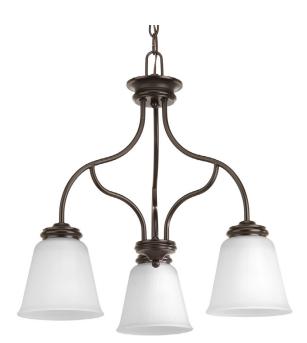

## Keats

Three-light chandelier with a light and open feeling, combined with traditional styling, triumph in the Keats collection. Frosted ribbed glass and an elegant frame enhance the overall effect.

- Traditional styling.
- A light and open feeling.
- Frosted ribbed glass and an elegant frame.

Category: Chandeliers

Finish: Antique Bronze (painted)

Construction: Steel construction

Glass: Etched glass shades

Diameter: 19-5/8" Height: 19-3/8" Overall Ht. W/Chain: 94-1/2"

Glass Width: 5.75"

| MOUNTING                                                                                                                                                              | ELECTRICAL                                     | LAMPING                                                              | ADDITIONAL INFORMATION                        |
|-----------------------------------------------------------------------------------------------------------------------------------------------------------------------|------------------------------------------------|----------------------------------------------------------------------|-----------------------------------------------|
| Ceiling chain mounted<br>Mounting strap for outlet box<br>included<br>72 in of 9 gauge chain supplied<br>Canopy covers a standard 4"<br>hexagonal recessed outlet box | Pre-wired<br>15 feet of wire supplied<br>120 V | Quantity:<br>Three 100w Medium Base<br>Medium base porcelain sockets | UL-CUL Dry location listed<br>1 year warranty |