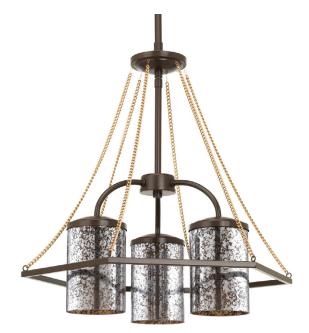

DATE: TYPE:

NAME:

PROJECT:

Incandescent

P4248-20

Three-light chandelier slightly larger in scale than a traditional pendant, these fixtures are artistically styled and can be clustered to fill spacious interior areas. Antique mirrored glass suspended with decorative chain shine through when illuminated.

- Artistically styled.
- Antique mirrored glass shines through when illuminated.
- Larger in scale than traditional pendant.
- Includes one 6", four 12" stems and 6 Links of chain.

## Category: Chandeliers

Finish: Antique Bronze (painted)

Construction: Steel construction

Glass: Mirror/Antique Mirror glass shades

Diameter: 18" Height: 19-1/2" Overall Ht. W/Stem: 85-1/2"

| MOUNTING                                                                                                                                                                                                                                             | ELECTRICAL                                     | LAMPING                                                              | ADDITIONAL INFORMATION                        |
|------------------------------------------------------------------------------------------------------------------------------------------------------------------------------------------------------------------------------------------------------|------------------------------------------------|----------------------------------------------------------------------|-----------------------------------------------|
| Ceiling stem mounted with 6<br>links of chain mounted<br>Mounting strap for outlet box<br>included<br>8 in of 9 gauge chain supplied<br>One 6", four 12" lengths of<br>stem included<br>Canopy covers a standard 4"<br>hexagonal recessed outlet box | Pre-wired<br>15 feet of wire supplied<br>120 V | Quantity:<br>Three 100w Medium Base<br>Medium base porcelain sockets | UL-CUL Dry location listed<br>1 year warranty |