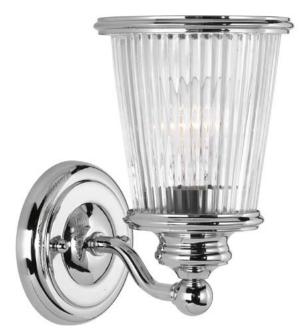

## **Radiance**

One-light bath & vanity features vintage-inspired clear ribbed class finished with a metal trim ring offers a romantic effect for the bath and vanity area. Matches popular faucet collection. Mounts in up or down position.

Category: Bath & Vanity

**Finish:** Polished Chrome (plated) **Construction:** Steel construction

Glass: Clear glass shade

Width: 5-1/2" Height: 8-3/4" Depth: 7" H/CTR: 6-3/8"

| MOUNTING                                                                                                                                               | ELECTRICAL                                                                        | LAMPING                                                    | ADDITIONAL INFORMATION                                                         |
|--------------------------------------------------------------------------------------------------------------------------------------------------------|-----------------------------------------------------------------------------------|------------------------------------------------------------|--------------------------------------------------------------------------------|
| Wall mounted  Mounting strap for outlet box included  Mounts in "up" or "down" position  Back plate covers a standard 4" hexagonal recessed outlet box | Threaded socket ring secures<br>glass<br>Pre-wired<br>6" of wire supplied<br>120V | Quantity: 1<br>100W Medium Base<br>Medium porcelain socket | UL/CUL Damp location listed  1 year warranty  Companion fixtures are available |