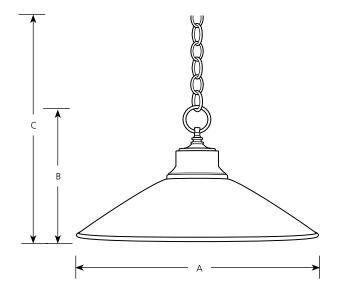

Incandescent Pendant

| Catalog No. | Finish            |                   |            |                              |       |        |  |
|-------------|-------------------|-------------------|------------|------------------------------|-------|--------|--|
|             | Brushed<br>Nickel | Polished<br>Brass | Lamping    | Dimensions (Inches)<br>A B C |       |        |  |
| P5013       | -09               | -10               | 1 (m) 100w | 16-3/4                       | 8-7/8 | 47-7/8 |  |