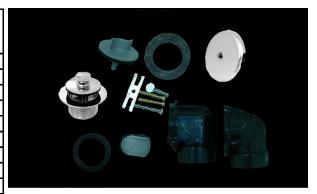

PFW0320

|     | Model    |                              |          |
|-----|----------|------------------------------|----------|
| No. | Number   | Part name                    | Material |
| 1   | PF402    | Overflow plate screw         | Brass    |
| 2   | F1 402   | Overflow plate               | Zinc     |
| 3   | PF402BS  | Adapter screw                | Brass    |
| 4   | F1 402D3 | Adapter bar                  | Aluminum |
| 5   | N/A      | Overflow gasket              | Rubber   |
| 6   | N/A      | Overflow elbow               | PVC/ABS  |
| 7   | PFW0900  | Lift & Turn Stopper 3/8      | Zinc     |
| 8   | PFW0902  | Push/Pull Stopper 3/8        | Zinc     |
| 9   | PFW0903  | Push/Pull Stopper 3/8 & 5/16 | Zinc     |
| 10  | PFW0901  | Toe Tap Stopper 3/8          | Plastic  |
| 11  | PFW0904  | Strainer body                | Brass    |
| 12  | F1 WU3U4 | Strainer body gasket         | Rubber   |
| 13  | N/A      | Waste elbow                  | PVC/ABS  |
| 14  | PFW0950  | Condensate elbow             | PVC      |