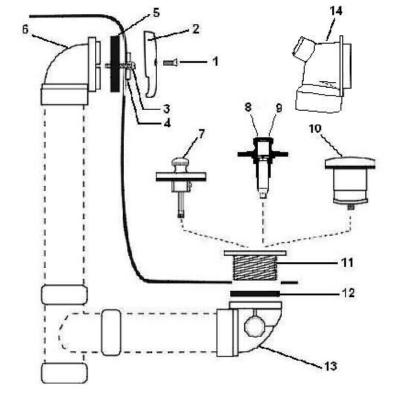

PFW0320

|     | Model    |                              |          |
|-----|----------|------------------------------|----------|
| No. | Number   | Part name                    | Material |
| 1   | PF402    | Overflow plate screw         | Brass    |
| 2   | F1 402   | Overflow plate               | Zinc     |
| 3   | PF402BS  | Adapter screw                | Brass    |
| 4   | F1 402D3 | Adapter bar                  | Aluminum |
| 5   | N/A      | Overflow gasket              | Rubber   |
| 6   | N/A      | Overflow elbow               | PVC/ABS  |
| 7   | PFW0900  | Lift & Turn Stopper 3/8      | Zinc     |
| 8   | PFW0902  | Push/Pull Stopper 3/8        | Zinc     |
| 9   | PFW0903  | Push/Pull Stopper 3/8 & 5/16 | Zinc     |
| 10  | PFW0901  | Toe Tap Stopper 3/8          | Plastic  |
| 11  | PFW0904  | Strainer body                | Brass    |
| 12  | F1 WU3U4 | Strainer body gasket         | Rubber   |
| 13  | N/A      | Waste elbow                  | PVC/ABS  |
| 14  | PFW0950  | Condensate elbow             | PVC      |