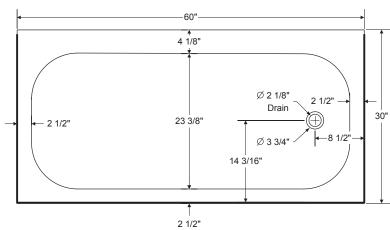

# Enameled Steel Soaking Tubs 60" x 30" S-Series



#### **Product Features**

- Enameled steel bathtub
- 60" x 30" x 14-1/4"
- 60" x 30" x 16-5/8" AFR
- Elastomer backing deadens noise, retains heat and resists impact damage
- Full length tile flange

- · Standard and above floor rough-in
- High gloss, stain resistant porcelain finish
- · Non-skid bottom surface
- Available in white, bone, and biscuit



PFB14RS

#### **Model Numbers**

 PFB14RS
 60" x 30" x 14-1/4" bathtub - RH non-skid

 PFB14LS
 60" x 30" x 14-5/8" bathtub - LH non-skid

 PFB16RS
 60" x 30" x 16-5/8" bathtub - RH above floor RI

 PFB16LS
 60" x 30" x 16-5/8" bathtub - LH above floor RI

#### Available Colors

- White (WH)
- Bone (B0)
- Biscuit (BS)

### **Product Specifications**





## Warranty and Codes

These products come complete with installation, operating, care and maintenance instructions. All PROFLO fixtures carry a 1- year limited warranty. These products meet or exceed ASME/ANSI A112.19.4M.