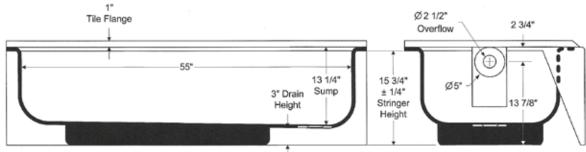

# Enameled Steel Soaking Tubs 60" x 30" S-Series



#### **Product Features**

- Enameled steel bathtub
- 60" x 30" x 14-1/4"
- 60" x 30" x 16-5/8" AFR
- Elastomer backing deadens noise, retains heat and resists impact damage
- Full length tile flange

- · Standard and above floor rough-in
- High gloss, stain resistant porcelain finish
- · Non-skid bottom surface
- Available in white, bone, and biscuit



PFB14RS

#### **Model Numbers**

 PFB14RS
 60" x 30" x 14-1/4" bathtub - RH non-skid

 PFB14LS
 60" x 30" x 14-5/8" bathtub - LH non-skid

 PFB16RS
 60" x 30" x 16-5/8" bathtub - RH above floor RI

 PFB16LS
 60" x 30" x 16-5/8" bathtub - LH above floor RI

#### Available Colors

- White (WH)
- Bone (B0)
- Biscuit (BS)

### **Product Specifications**





## Warranty and Codes

These products come complete with installation, operating, care and maintenance instructions. All PROFLO fixtures carry a 1- year limited warranty. These products meet or exceed ASME/ANSI A112.19.4M.