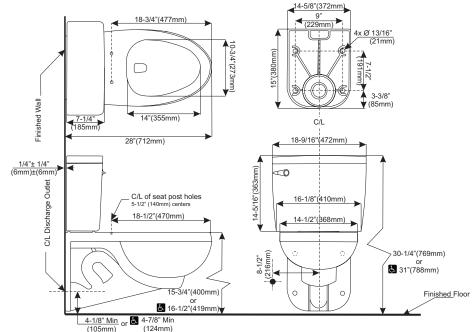

# PF1700HE Series

# Wall Hung Back Toilet 1.28gpf



#### **Product Features**

- Vitreous China
- 1.28gpf Wall-mounted HET Gravity Fed Toilet
- 2" fully glazed trapway
- · Elongated Bowl
- Meets ADA requirements
- Standard seat installations (sold separately)
- Siphon Jet Bowl
- Meets ASME A112.19.2, CSA B45



PF1705HEWH/PF1710HEWH

### **Model Numbers**

**PF1705HEWH** Wall mount bowl, white **PF1710HEWH** 1.28 gpf tank, white

#### **Certifications**

Meets the Americans with Disabilities act guidelines and ANSI A117.1 requirements for accessible and usable building facilities; when installed so top of seat height from finished floor is 17"-19".

## **Product Specifications**



#### Warranty and Codes

All PROFLO fixtures carry a 1-year limited warranty. This product comes complete with installation, operating care and maintenance instructions. This product meets or exceeds ASME/ANSI A112.19.2M. In effort to continually improve our products PROFLO will make design changes from time to time. PROFLO reserves the right to ship newly designed product to fill any orders unless we agree in writing to do otherwise.