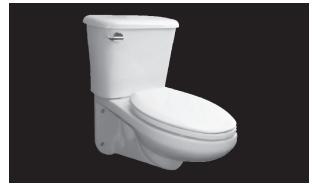

# PF1700HE Series

# Wall Hung Back Toilet 1.28gpf

#### **Product Features**

- Vitreous China
- 1.28gpf Wall-mounted HET Gravity Fed Toilet
- 2" fully glazed trapway
- · Elongated Bowl
- Meets ADA requirements
- Standard seat installations (sold separately)
- Siphon Jet Bowl
- Meets ASME A112.19.2, CSA B45