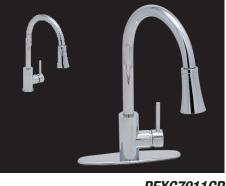

# **PFXC7011**

# SINGLE HANDLE PULL-DOWN KITCHEN FAUCET

#### Model Numbers

PFXC7011CP chrome PFXC7011BN brushed nickel

PROFLO.

PFXC7011CP