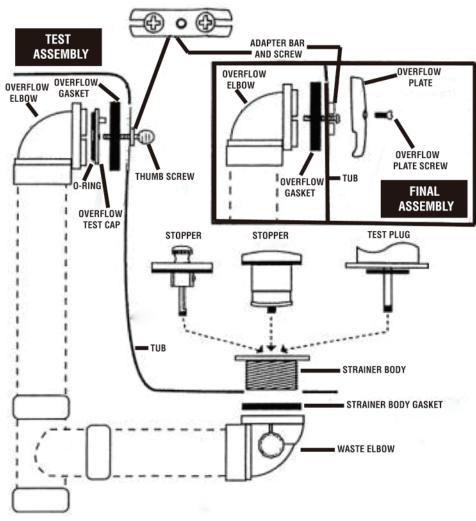

## Installation Instructions

- Pre fit all pieces before final assembly to ensure all dimensions are correct.
- 2. Cut pipe to correct lengths if needed.
- 3. Attach Overflow Gasket to Overflow Elbow.
- 4. Insert Overflow Test Cap with O-ring into Overflow Elbow.
- 5. Place Overflow Elbow into overflow opening in your tub.
- 6. Attach Overflow Elbow to tub by screwing Adapter Bar to Overflow Elbow using Retainer Plate Screws and Thumb Screw
- 7. Position Waste Elbow under the drain, be sure Strainer Body Gasket is positioned.
- \* Caution: Do not use oil based putty with plastic parts.

- 8. Apply plumbers putty under flange of Strainer Body and screw it down into Waste Elbow.
- 9. You can use pliers to go through crossbars inside.
- 10. Install test plug in strainer body.
- 11. Using PVC cement, glue all PVC tubular items together.
- 12. Test for leaks.
- 13. Remove Overflow Test Cap by removing Thumb Screw.
- 14. Remove Test Plug from strainer body.
- 15. Place Stopper in Strainer Body and install Overflow Plate.