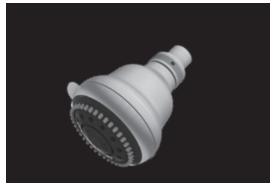

# **PF05368 Showerhead**

#### **Product Features**

- · Five function showerhead
- Brass and ABS construction
- ½" connection
- 2.0 gpm flow rate
- Easy clean spray
- cUPC / WaterSense / IAPMO listed

PF05368BN