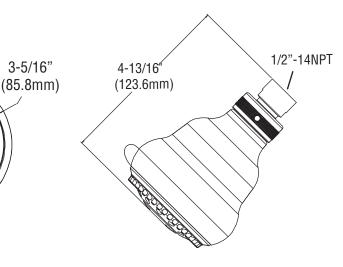

# **PF05368 Showerhead**



#### **Product Features**

- · Five function showerhead
- Brass and ABS construction
- ½" connection
- 2.0 gpm flow rate
- Easy clean spray
- cUPC / WaterSense / IAPMO listed



PF05368BN

#### **Functions**











Spray+Bubble Spray+Massage

#### Model Numbers

PF05368BN Brushed Nickel PF05368CP Chrome

## **Product Specification**



### Warranty and Codes

This PROFLO product carries a limited lifetime warranty in residential applications. Warranty is 5 years in commercial applications. This product come complete with installation, operating, care and maintenance instructions. This product meets ANSI: A112.18.1M / CSA: B125.1-11.